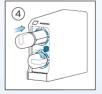

## SIMPLE DIY HOOKUP IN APPROXIMATELY

# 15 MINUTES (5)

Connect tubing to Kube

Insert cartridges

Activate unit and enjoy!