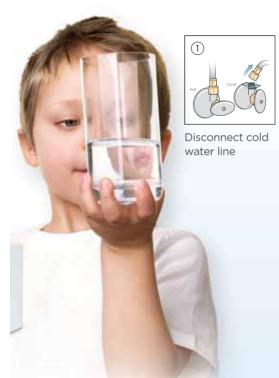

## SIMPLE DIY HOOKUP IN APPROXIMATELY

# 15 MINUTES (5)

Connect tubing to Kube

Insert cartridges

Activate unit and enjoy!