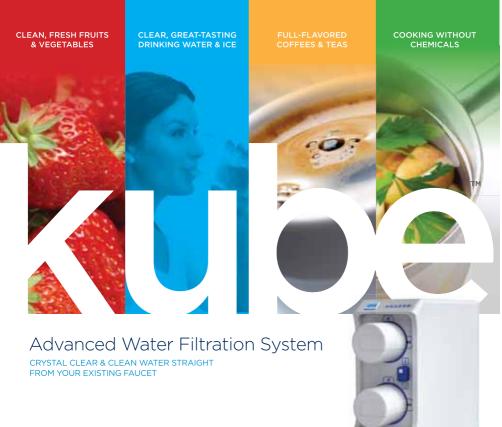

## WELCOME TO THE KUBE™ LIFE

## **CRYSTAL CLEAR AND CLEAN WATER**

## STRAIGHT FROM YOUR EXISTING FAUCET

INNOVATIVE DESIGN: Kube is designed to be as attractive and user-friendly as your other appliances. Its compact size makes Kube fit in all standard kitchen and bathroom cabinets.