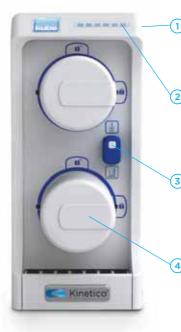

## STRAIGHT FROM YOUR EXISTING FAUCET

INNOVATIVE DESIGN: Kube is designed to be as attractive and user-friendly as your other appliances. Its compact size makes Kube fit in all standard kitchen and bathroom cabinets.

INTELLIGENT MONITORING: Kube's patented PureMometer\* filter life monitor tells you when to change your filters based on true water usage. No more wondering or worrying about using exhausted cartridges.

BY-PASS KNOB: Kube's convenient by-pass knob allows you to change cartridges without shutting off the main water supply. And it gives you the flexibility to choose between using filtered or non-filtered water. (But why would you?)

DUAL-FLOW TWIST & LOCK FILTERS: Don't sacrifice flow! Kube's dual-filter system maintains strong flow throughout the entire life of your filters and provides quick, tool-free changes.

www.kubewater.com