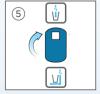

## SIMPLE DIY HOOKUP IN APPROXIMATELY

# 15 MINUTES (5)

Connect tubing to Kube

Insert cartridges

Activate unit and enjoy!