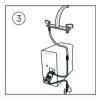

## SIMPLE DIY HOOKUP IN APPROXIMATELY

# 15 MINUTES (5)

Connect tubing to Kube

Insert cartridges

Activate unit and enjoy!